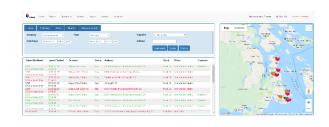

## **Accurate Bin Inventory**

Up to date bin information, a glance for all your bin assets, their location, status and stay time, etc. well know your resource and quick reach out all available bins.

## **Roll-offs Management**

Accurate bin pickup/drop-off time report allows dispatchers have a real picture of whole operation, understanding what's happening in the field and scheduling efficiently.