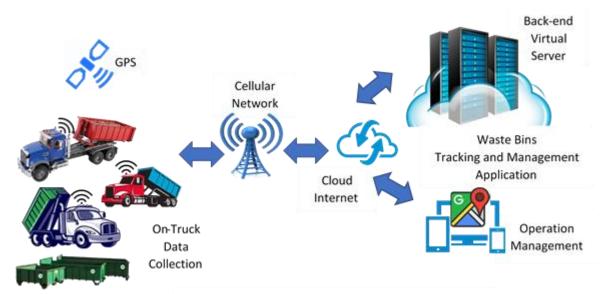

Utilizing the power of RFID technology, with the accurate GPS locating, Telitek launches a waste bin tracking and management application system. With this system, it allows to track and monitor your assets in most efficient way, locate and manage assets easier and make you succeed in today's competitive waste hauling marketplace.

The system extends and deepens your sight on operation with more detail and real time data in intuitive way. It shows bin's precise location with customer information, date/time of service, truck's trips and activities, etc. All these boost efficiency and productivity, improve dispatching, enhance security and reduce waste management operation cost.