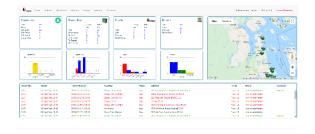

## **Accurate Bin Inventory**

Up to date bin information, a glance for all your bin assets, their location, status and stay time, etc. well know your resource and quick reach out all available bins.

## Real Time Truck Tracking

Effective means to monitor truck performance from every movement and activity. Its engine hours, idling time, trip history is all be traced and analyzed for maximum asset utilization.

## **Efficient dispatching**

Dispatcher has all asset status information in real time and can make use of all available resource to utilize the assets, vehicles and waste bins.